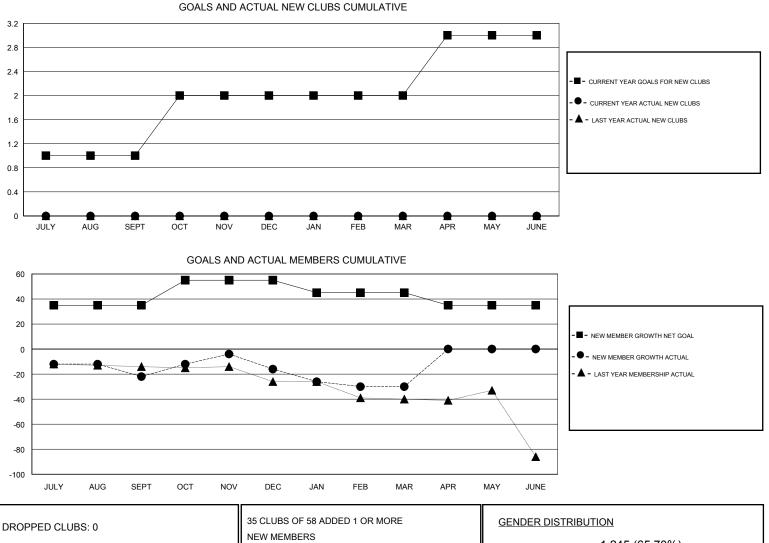

## District 22 W

Results as of: 3/31/2017

| GMT: ED LEC   | IUS           | L         | OCATION MARYLANI | 2                     |                                                                |                                                              | GMT CA                                             |  |
|---------------|---------------|-----------|------------------|-----------------------|----------------------------------------------------------------|--------------------------------------------------------------|----------------------------------------------------|--|
|               | Club          | s         |                  | Members               |                                                                |                                                              |                                                    |  |
|               | RESULTS FOR   | 2016-2017 |                  | RESULTS FOR 2016-2017 |                                                                |                                                              |                                                    |  |
| QUARTER       | NEW CLUB GOAL | NEW CLUBS | DROPPED CLUBS    | QUARTER               | NEW MEMBER GROWTH<br>NET GOAL (not reinstated<br>or transfers) | NEW MEMBER<br>GROWTH ACTUAL (not<br>reinstated or transfers) | DROPPED<br>MEMBERS ACTUAL<br>(including transfers) |  |
| JULY/AUG/SEPT | 1             | 0         | 0                | JULY/AUG/SEPT         | 35                                                             | 33                                                           | 55                                                 |  |
| OCT/NOV/DEC   | 1             | 0         | 0                | OCT/NOV/DEC           | 20                                                             | 47                                                           | 41                                                 |  |
| JAN/FEB/MAR   | 0             | 0         | 0                | JAN/FEB/MAR           | -10                                                            | 29                                                           | 43                                                 |  |
| APR/MAY/JUNE  | 1             | 0         | 0                | APR/MAY/JUNE          | -10                                                            | 0                                                            | 0                                                  |  |

| DROPPED CLUBS: 0 |     | 35 CLUBS OF 58 ADDED 1 OR MORE | GENDER DISTRIBUTION                |                           |     |
|------------------|-----|--------------------------------|------------------------------------|---------------------------|-----|
|                  |     | NEW MEMBERS                    | MALE                               | 1,245 (65.70%)            |     |
|                  |     | J                              | FEMALE                             | 650 (34.30%)              |     |
| DROPPED MEMBERS  |     |                                |                                    |                           |     |
| DECEASED         | 25  | CLICK HERE FOR CUMULATIVE      | TOTAL FAMILY UNI                   | TOTAL FAMILY UNIT MEMBERS |     |
| CLUB CANCELLED   | 0   | MEMBERSHIP DATA                | FAMILY MEMBERS PAYING HALF<br>DUES |                           | 050 |
| OTHER            | 114 |                                |                                    |                           | 258 |
| TOTAL            | 139 |                                |                                    |                           |     |
|                  |     |                                |                                    |                           |     |